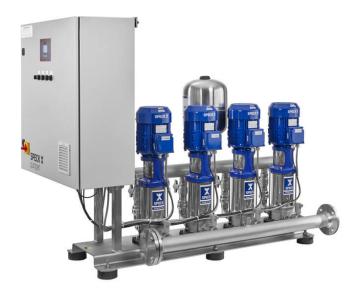

# **Booster unit Multicell SFE 3/6-30, version C**

Booster units from the Multicell range are equipped with between two and six pumps, according to requirements. The fully automatic booster units are compact, have a low noise level and are supplied wired ready for connection and with the pipes in place. All units come with a fully automatic pump control. The booster unit is fitted with variable speed adjustment.

## Design

Multicell SFE3: With 3 non-self-priming multistage centrifugal pumps and speed regulation (frequency converter).

Clear, moderately aggressive fluids, which don't chemically and mechanically attack the pump materials.