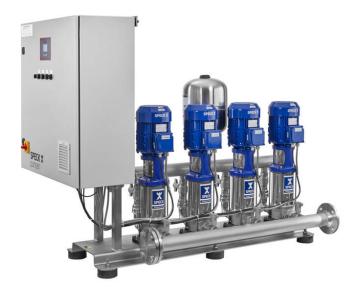

# **Booster unit Multicell SFE 3/6-100, version C**

Booster units from the Multicell range are equipped with between two and six pumps, according to requirements. The fully automatic booster units are compact, have a low noise level and are supplied wired ready for connection and with the pipes in place. All units come with a fully automatic pump control. The booster unit is fitted with variable speed adjustment.

### Design

Multicell SFE3: With 3 non-self-priming multistage centrifugal pumps and speed regulation (frequency converter).

Clear, moderately aggressive fluids, which don't chemically and mechanically attack the pump materials.