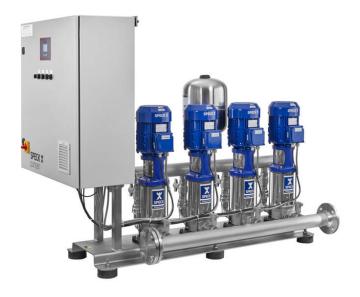

# **Booster unit Multicell SFE 2/15-50, version E**

Booster units from the Multicell range are equipped with between two and six pumps, according to requirements. The fully automatic booster units are compact, have a low noise level and are supplied wired ready for connection and with the pipes in place. All units come with a fully automatic pump control. The booster unit is fitted with variable speed adjustment.

### Design

Multicell SFE2: With 2 non-self-priming multistage centrifugal pumps and speed regulation (frequency converter).

Clear, moderately aggressive fluids, which don't chemically and mechanically attack the pump materials.