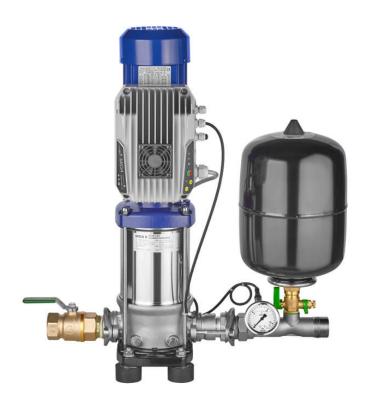

# Booster unit Aquacell AE-M 2-80

Proven quality from SPECK Pumpen. The units are turned on and off automatically via a pressure transmitter on the discharge side. An 8 I diaphragm pressure accumulator is mounted in the pressure line as a control cylinder. An electronic dry runnin gprotection is also integrated. Speed regulation, including an LED display and keyboard, is carried out via a frequency converter fitted to the motor. Bluetooth monitoring via a smartphone app. Wired eady for connection with a 1.5 m cable and plug.