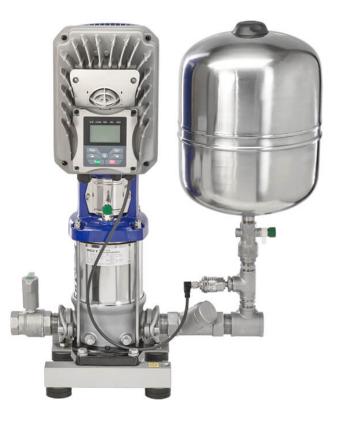

# **Booster unit Aquacell AE 6-90**

Booster units from the Aquacell range contain a non-self-priming, staged centrifugal pump. The fully automatic booster units are compact, have a low noise level and are supplied wired ready for connection and with the pipes in place. All units come with a fully automatic pump control. The booster unit is fitted with variable speed adjustment.

## Design

Aquacell AE:

With a non-self-priming, staged centrifugal pump and speed regulation (frequency converter). Clear, moderately aggressive fluids, which don't chemically and mechanically attack the pump materials.