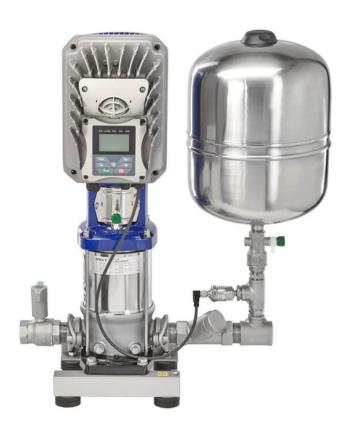

# **Booster unit Aquacell AE 6-50**

Booster units from the Aquacell range contain a non-self-priming, staged centrifugal pump. The fully automatic booster units are compact, have a low noise level and are supplied wired ready for connection and with the pipes in place. All units come with a fully automatic pump control. The booster unit is fitted with variable speed adjustment.

#### Aquacell AE:

With a non-self-priming, staged centrifugal pump and speed regulation (frequency converter). Clear, moderately aggressive fluids, which don't chemically and mechanically attack the pump materials.