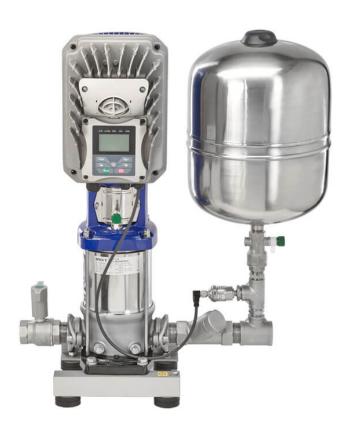

# **Booster unit Aquacell AE 6-40**

Booster units from the Aquacell range contain a non-self-priming, staged centrifugal pump. The fully automatic booster units are compact, have a low noise level and are supplied wired ready for connection and with the pipes in place. All units come with a fully automatic pump control. The booster unit is fitted with variable speed adjustment.

#### Aquacell AE:

With a non-self-priming, staged centrifugal pump and speed regulation (frequency converter). Clear, moderately aggressive fluids, which don't chemically and mechanically attack the pump materials.