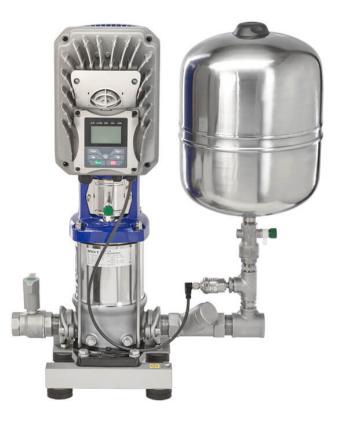

# **Booster unit Aquacell AE 15-60**

Booster units from the Aquacell range contain a non-self-priming, staged centrifugal pump. The fully automatic booster units are compact, have a low noise level and are supplied wired ready for connection and with the pipes in place. All units come with a fully automatic pump control. The booster unit is fitted with variable speed adjustment.

## Design

Aquacell AE:

With a non-self-priming, staged centrifugal pump and speed regulation (frequency converter). Clear, moderately aggressive fluids, which don't chemically and mechanically attack the pump materials.