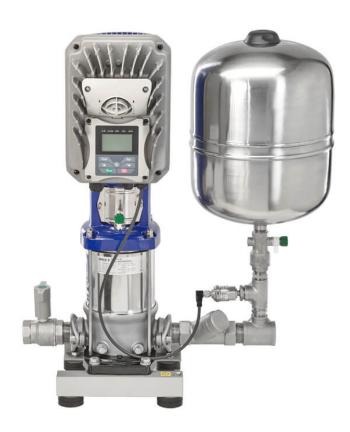

# **Booster unit Aquacell AE 15-40**

Booster units from the Aquacell range contain a non-self-priming, staged centrifugal pump. The fully automatic booster units are compact, have a low noise level and are supplied wired ready for connection and with the pipes in place. All units come with a fully automatic pump control. The booster unit is fitted with variable speed adjustment.

#### Aquacell AE:

With a non-self-priming, staged centrifugal pump and speed regulation (frequency converter). Clear, moderately aggressive fluids, which don't chemically and mechanically attack the pump materials.