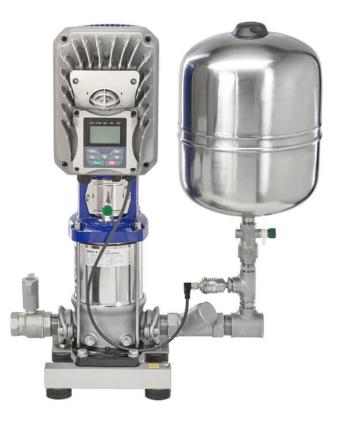

# **Booster unit Aquacell AE 15-30**

Booster units from the Aquacell range contain a non-self-priming, staged centrifugal pump. The fully automatic booster units are compact, have a low noise level and are supplied wired ready for connection and with the pipes in place. All units come with a fully automatic pump control. The booster unit is fitted with variable speed adjustment.

## Design

Aquacell AE:

With a non-self-priming, staged centrifugal pump and speed regulation (frequency converter). Clear, moderately aggressive fluids, which don't chemically and mechanically attack the pump materials.