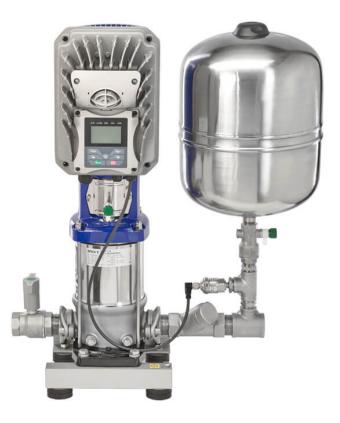

# **Booster unit Aquacell AE 15-20**

Booster units from the Aquacell range contain a non-self-priming, staged centrifugal pump. The fully automatic booster units are compact, have a low noise level and are supplied wired ready for connection and with the pipes in place. All units come with a fully automatic pump control. The booster unit is fitted with variable speed adjustment.

## Design

Aquacell AE:

With a non-self-priming, staged centrifugal pump and speed regulation (frequency converter). Clear, moderately aggressive fluids, which don't chemically and mechanically attack the pump materials.