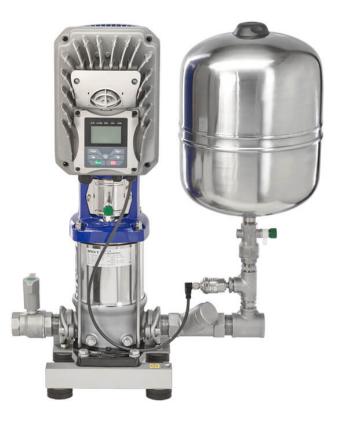

# **Booster unit Aquacell AE 10-50**

Booster units from the Aquacell range contain a non-self-priming, staged centrifugal pump. The fully automatic booster units are compact, have a low noise level and are supplied wired ready for connection and with the pipes in place. All units come with a fully automatic pump control. The booster unit is fitted with variable speed adjustment.

## Design

Aquacell AE:

With a non-self-priming, staged centrifugal pump and speed regulation (frequency converter). Clear, moderately aggressive fluids, which don't chemically and mechanically attack the pump materials.