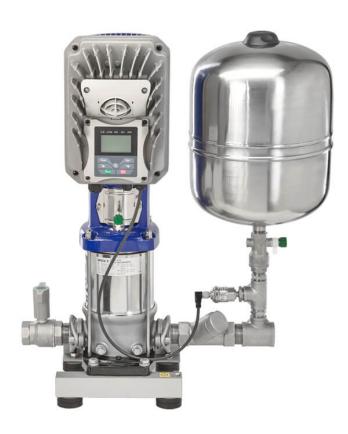

# **Booster unit Aquacell AE 10-30**

Booster units from the Aquacell range contain a non-self-priming, staged centrifugal pump. The fully automatic booster units are compact, have a low noise level and are supplied wired ready for connection and with the pipes in place. All units come with a fully automatic pump control. The booster unit is fitted with variable speed adjustment.

#### Aquacell AE:

With a non-self-priming, staged centrifugal pump and speed regulation (frequency converter). Clear, moderately aggressive fluids, which don't chemically and mechanically attack the pump materials.