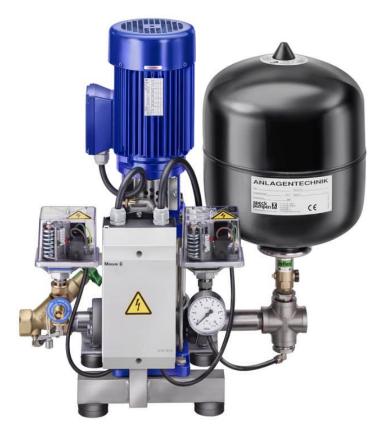

# **Booster unit Aquacell A 6-60**

Booster units from the Aquacell range contain a non-self-priming, staged centrifugal pump. The fully automatic booster units are compact, have a low noise level and are supplied wired ready for connection and with the pipes in place. All units come with a fully automatic pump control.

#### **Details**

Flow rate Q in m<sup>3</sup>/h: max. 9

Motor performance in kW (P2): 1,50 Total head H in m WS: max. 56

#### **Materials used**

Pump casing: Edelstahl 1.4301

## Design

With a constant speed, non-self-priming, staged centrifugal pump. Clear, moderately aggressive fluids, which don't chemically and mechanically attack the pump materials.