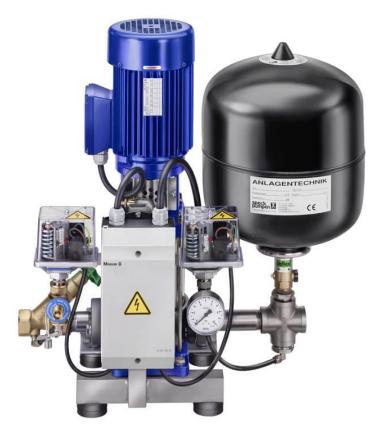

# **Booster unit Aquacell A 6-50**

Booster units from the Aquacell range contain a non-self-priming, staged centrifugal pump. The fully automatic booster units are compact, have a low noise level and are supplied wired ready for connection and with the pipes in place. All units come with a fully automatic pump control.

#### **Details**

Flow rate Q in m<sup>3</sup>/h: max. 9

Motor performance in kW (P2): 1,10 Total head H in m WS: max. 47

#### **Materials used**

Pump casing: Edelstahl 1.4301

## Design

With a constant speed, non-self-priming, staged centrifugal pump. Clear, moderately aggressive fluids, which don't chemically and mechanically attack the pump materials.