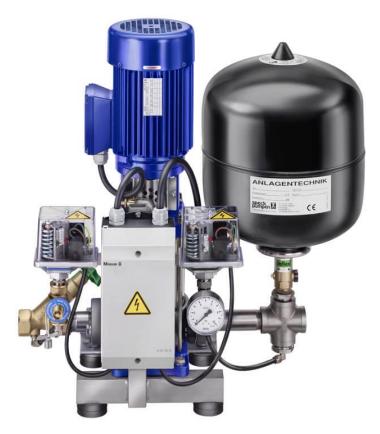

# **Booster unit Aquacell A 6-40**

Booster units from the Aquacell range contain a non-self-priming, staged centrifugal pump. The fully automatic booster units are compact, have a low noise level and are supplied wired ready for connection and with the pipes in place. All units come with a fully automatic pump control.

## Design

With a constant speed, non-self-priming, staged centrifugal pump. Clear, moderately aggressive fluids, which don't chemically and mechanically attack the pump materials.