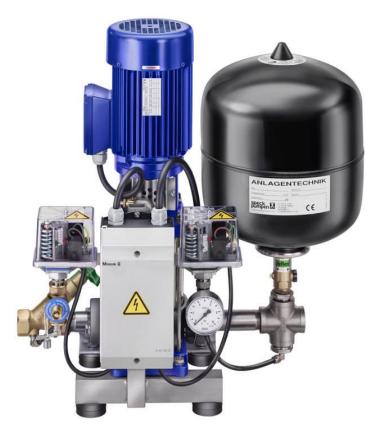

# **Booster unit Aquacell A 6-30**

Booster units from the Aquacell range contain a non-self-priming, staged centrifugal pump. The fully automatic booster units are compact, have a low noise level and are supplied wired ready for connection and with the pipes in place. All units come with a fully automatic pump control.

## Design

With a constant speed, non-self-priming, staged centrifugal pump. Clear, moderately aggressive fluids, which don't chemically and mechanically attack the pump materials.