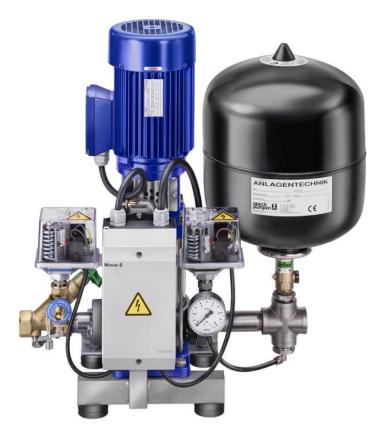

# **Booster unit Aquacell A 4-60**

Booster units from the Aquacell range contain a non-self-priming, staged centrifugal pump. The fully automatic booster units are compact, have a low noise level and are supplied wired ready for connection and with the pipes in place. All units come with a fully automatic pump control.

#### **Details**

Flow rate Q in m³/h: max. 6,50 Motor performance in kW (P2): 1,10 Total head H in m WS: max. 53

#### **Materials used**

Pump casing: Edelstahl 1.4301