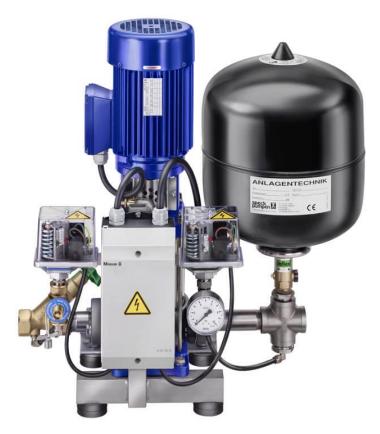

# **Booster unit Aquacell A 4-50**

Booster units from the Aquacell range contain a non-self-priming, staged centrifugal pump. The fully automatic booster units are compact, have a low noise level and are supplied wired ready for connection and with the pipes in place. All units come with a fully automatic pump control.

#### **Details**

Flow rate Q in m³/h: max. 6,50 Motor performance in kW (P2): 0,75 Total head H in m WS: max. 44

#### **Materials used**

Pump casing: Edelstahl 1.4301