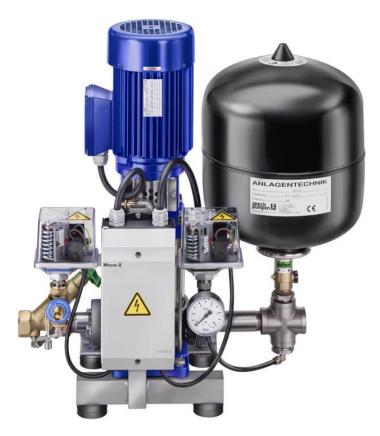

# **Booster unit Aquacell A 4-100**

Booster units from the Aquacell range contain a non-self-priming, staged centrifugal pump. The fully automatic booster units are compact, have a low noise level and are supplied wired ready for connection and with the pipes in place. All units come with a fully automatic pump control.