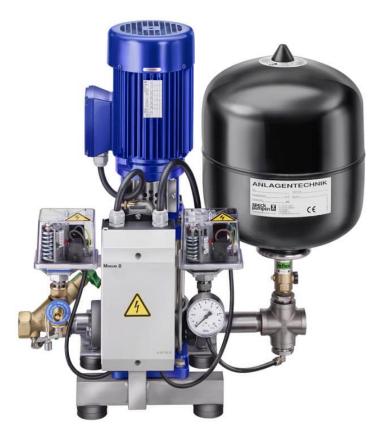

# **Booster unit Aquacell A 2-50**

Booster units from the Aquacell range contain a non-self-priming, staged centrifugal pump. The fully automatic booster units are compact, have a low noise level and are supplied wired ready for connection and with the pipes in place. All units come with a fully automatic pump control.

#### Details

Flow rate Q in m<sup>3</sup>/h: max. 3,30 Motor performance in kW (P2): 0,37 Total head H in m WS: max. 36