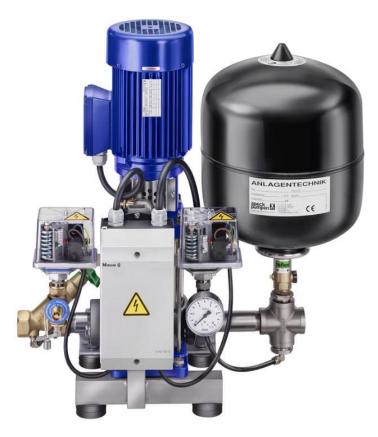

# **Booster unit Aquacell A 15-90**

Booster units from the Aquacell range contain a non-self-priming, staged centrifugal pump. The fully automatic booster units are compact, have a low noise level and are supplied wired ready for connection and with the pipes in place. All units come with a fully automatic pump control.

### Details

Flow rate Q in m<sup>3</sup>/h: max. 22,50 Motor performance in kW (P2): 7,50 Total head H in m WS: max. 132