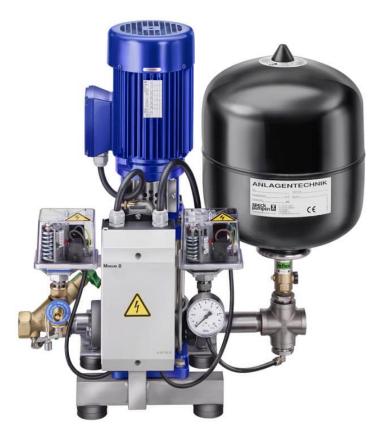

# **Booster unit Aquacell A 15-80**

Booster units from the Aquacell range contain a non-self-priming, staged centrifugal pump. The fully automatic booster units are compact, have a low noise level and are supplied wired ready for connection and with the pipes in place. All units come with a fully automatic pump control.

### Details

Flow rate Q in m<sup>3</sup>/h: max. 22,50 Motor performance in kW (P2): 7,50 Total head H in m WS: max. 116

## Design

With a constant speed, non-self-priming, staged centrifugal pump. Clear, moderately aggressive fluids, which don't chemically and mechanically attack the pump materials.