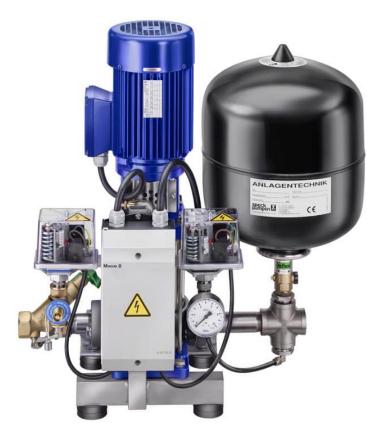

# **Booster unit Aquacell A 15-50**

Booster units from the Aquacell range contain a non-self-priming, staged centrifugal pump. The fully automatic booster units are compact, have a low noise level and are supplied wired ready for connection and with the pipes in place. All units come with a fully automatic pump control.

### Details

Flow rate Q in m<sup>3</sup>/h: max. 22,50 Motor performance in kW (P2): 5,50 Total head H in m WS: max. 74

#### **Materials used**

Pump casing: Edelstahl 1.4301