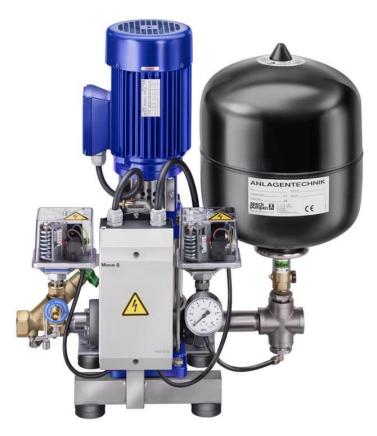

# **Booster unit Aquacell A 15-30**

Booster units from the Aquacell range contain a non-self-priming, staged centrifugal pump. The fully automatic booster units are compact, have a low noise level and are supplied wired ready for connection and with the pipes in place. All units come with a fully automatic pump control.

#### **Details**

Flow rate Q in m³/h: max. 22,50 Motor performance in kW (P2): 3,00 Total head H in m WS: max. 44

#### **Materials used**

Pump casing: Edelstahl 1.4301