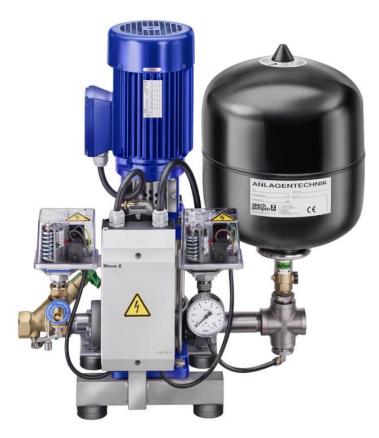

# **Booster unit Aquacell A 15-20**

Booster units from the Aquacell range contain a non-self-priming, staged centrifugal pump. The fully automatic booster units are compact, have a low noise level and are supplied wired ready for connection and with the pipes in place. All units come with a fully automatic pump control.

### Details

Flow rate Q in m<sup>3</sup>/h: max. 22,50 Motor performance in kW (P2): 2,20 Total head H in m WS: max. 27

### **Materials used**

Pump casing: Edelstahl 1.4301