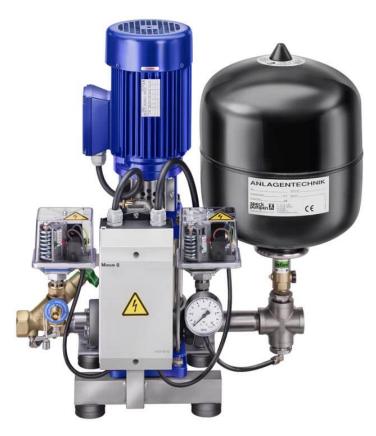

# **Booster unit Aquacell A 10-80**

Booster units from the Aquacell range contain a non-self-priming, staged centrifugal pump. The fully automatic booster units are compact, have a low noise level and are supplied wired ready for connection and with the pipes in place. All units come with a fully automatic pump control.

#### **Details**

Flow rate Q in m³/h: max. 13,20 Motor performance in kW (P2): 3,00 Total head H in m WS: max. 90

#### **Materials used**

Pump casing: Edelstahl 1.4301