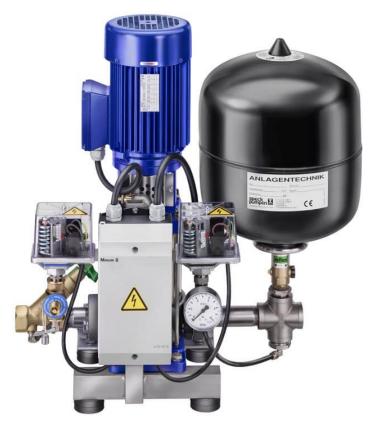

# **Booster unit Aquacell A 10-80**

Booster units from the Aquacell range contain a non-self-priming, staged centrifugal pump. The fully automatic booster units are compact, have a low noise level and are supplied wired ready for connection and with the pipes in place. All units come with a fully automatic pump control.

## Design

With a constant speed, non-self-priming, staged centrifugal pump. Clear, moderately aggressive fluids, which don't chemically and mechanically attack the pump materials.