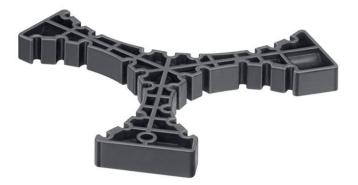

## Three-way opening device

SPECK Pumpen supplies practical opening devices for the BADU swimming pool circulation pumps. Toggle screws or cap nuts, partly exposed to corrosion, are therefore a thing of the past. The strainer tank lid can be opened easily with just one handle. There are three different universal opening aids, which cover the whole range of product types in the BADU series. The three way opening device is suitable for both the filter lid and for the 90 d or 110 d pump screws and is attached to the grooves of the lid from above. Letters are marked on to help find the correct position and radius. The lid is released by turning it in an anti-clockwise direction. It can be used for the BADU Resort, BADU Eco Flow, BADU 90/40 Eco MV-E and BADU 90/25 – 90/48 or 90 d or 110 d pump screws.