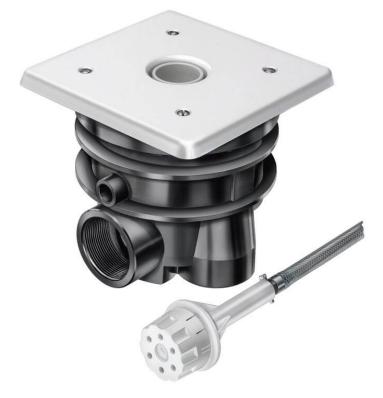

## BADU<sup>®</sup> Wall/floor nozzle, 40 mm, version I

These wall and floor nozzles provide additional vitality to your pool and spa repetoire. Enjoy a stimulating massage and relieve muscle tension with the powerful and therepeutic benefits of the underwater jet produced by the single-hole nozzle, or increase your circulation with the stimulating stream of the jets created by the five-hole nozzle. Day after day you will find new ways to satisfy your needs and energise your body.

The nozzles are an excellent addition to the powerful BADUJET super-sport and can be used separately or together.

## Details

Flow rate Q in m<sup>3</sup>/h: 35 - 55 Pool equipment: Massage units Pump pressure in bar: 0,80 - 1,20