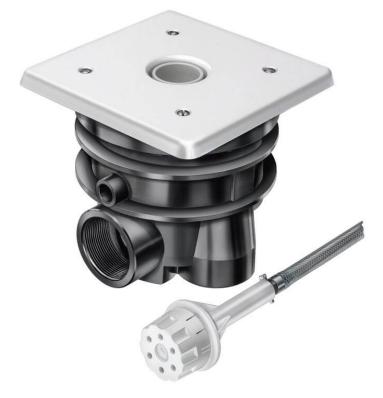

## BADU<sup>®</sup> Wall/floor nozzle, 28 mm, version II

These wall and floor nozzles provide additional vitality to your pool and spa repetoire. Enjoy a stimulating massage and relieve muscle tension with the powerful and therepeutic benefits of the underwater jet produced by the single-hole nozzle, or increase your circulation with the stimulating stream of the jets created by the five-hole nozzle. Day after day you will find new ways to satisfy your needs and energise your body.

The nozzles are an excellent addition to the powerful BADUJET super-sport and can be used separately or together.