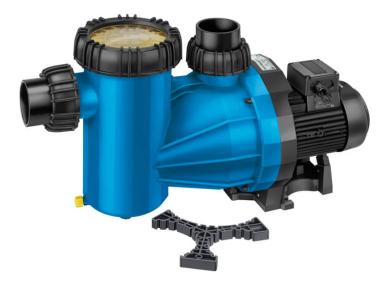

# BADU<sup>®</sup> Resort 45

The BADU Resort covers fields of application which would otherwise be served by expensive, heavy duty bronze and cast-iron pumps. The BADU Resort's areas of expertise are wellness spas with large pools or attractions such as splash showers and waterfalls, hotel swimming pools and extraordinary private swimming pools. Thanks to the high quality reinforced fibreglass plastic version, investment costs are dramatically reduced without affecting the superior performance and durability.

# Design

Monoblock-type pump with integrated strainer tank. The bellow-type mechanical seal is mounted on a plastic shaft protector sleeve. Motor/pump shaft has no contact with the pool water providing complete electrical separation.