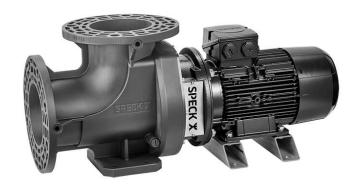

## Design

The BADU Powerstar propeller pump is a single stage, non-self-priming elbow pump with an axial impeller. The pump can be installed vertically and horizontally. Bellow-type mechanical seal mounted on a plastic shaft protector sleeve. Motor/pump shaft has no contact with the water in the circuit, providing complete electrical separation.