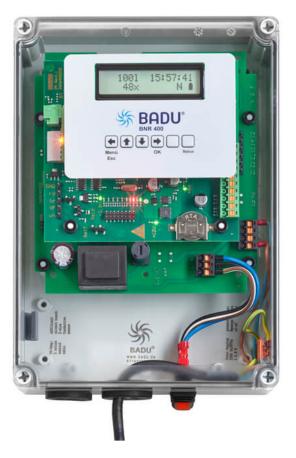

## BADU<sup>®</sup> Niveau BNR 400

Automatic water level regulator with conductivity sensor to monitor the pool or its technical surroundings. The water level is determined via two contact surfaces /sensors. The sensors have a very flat design, thus the regulator can also be used with flat skimmers. The advantage of the level regulator is that it is unaffected by ambient conditions (temperatures). Furthermore, the sensor pins are also unaffected by dirt, unlike float switches. Thus, the BNR 400 offers multiple convenient safeguards against flooding.

## **Miscellaneous**

The BADU BNR 400 is built in integrated switching technology and consists of:

- > Electronic control unit
- > Sensor pin with 5 m or 25 m cable
- > Fixing clips for float switch
- > Safety shutdown system
- > Water meter and time data of the last switching function
- > Magnetic valve Rp ½ (optional)
- > Acoustic and visual warning (optional)