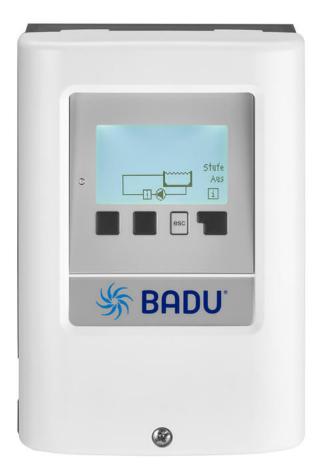

# **BADU<sup>®</sup> Eco Logic**

Automatic timer with many extras:

- > Easily understandable full text display for convenient handling and multilingual menu.
- > Simple menu for fast programming and evaluation of the operating hours.
- > The control unit is equipped for individual programming with three switch programmes per day.

- Simple installation and fast troubleshooting thanks to installation assistant and help menu.

- Easily understandable full text display and multi-lingual menu.
- Clear graphic display of the swimming pool system.