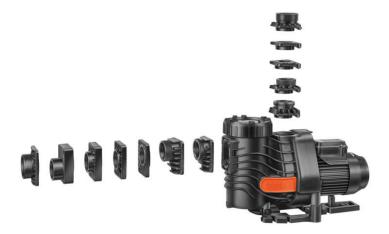

## **BADU<sup>®</sup>** EasyFit connection set 5

Connection set 5: compatible with Astral "Super Sprint", Astral "Victoria Plus" and Wilo "Filtec FBS" pumps among other brands of pump.

With the BADU EasyFit the often time-consuming task of installing a new circulation pump into an existing filter unit is a thing of the past. The self-priming pump fits with six different connection sets and flexible pump feet in almost every unit, regardless of the manufacturer!