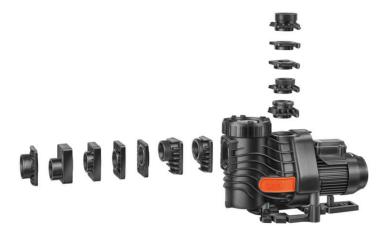

## BADU<sup>®</sup> EasyFit connection set 1

Connection set 1: compatible with Pentair<sup>®</sup> "Ultra-Flow<sup>®</sup>' pumps among others brands of pump.

With the BADU EasyFit the often time-consuming task of installing a new circulation pump into an existing filter unit is a thing of the past. The self-priming pump fits with six different connection sets and flexible pump feet in almost every unit, regardless of the manufacturer!