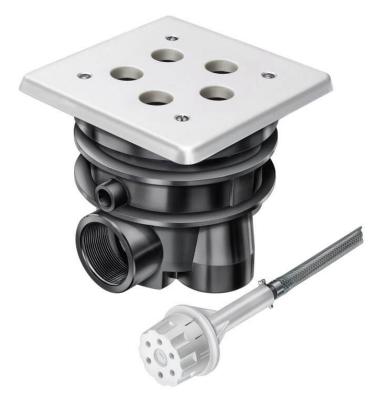

## BADU<sup>®</sup> Wall nozzle, 5 nozzles, 19 mm each, version III

These wall and floor nozzles provide additional vitality to your pool and spa repetoire. Enjoy a stimulating massage and relieve muscle tension with the powerful and therepeutic benefits of the underwater jet produced by the single-hole nozzle, or increase your circulation with the stimulating stream of the jets created by the five-hole nozzle. Day after day you will find new ways to satisfy your needs and energise your body.

The nozzles are an excellent addition to the powerful BADUJET super-sport and can be used separately or together.