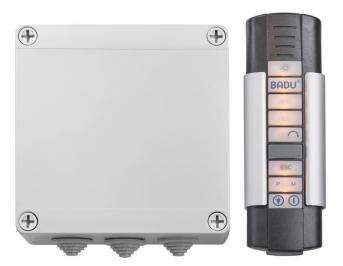

## **BADU**<sup>®</sup>**JET** wireless control

Relaxing on your own terms has never been easier. Control all the functions of your BADUJET counter swim unit from the comfort of your chair. The BADUJET wireless control has a 40 meter range for your convenience and there is hardly an obstacle that will get in the way! The BADUJET wireless control can also "swim", so whether in or around the pool this control is 100% waterproof and adapts perfectly to your environment.