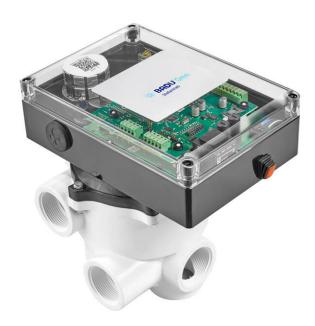

## BADU® Omni actuator with R 51/3 A

Depending on the size and load, filter units have to be backwashed on a regular basis in order to wash away debris that has been filtered in. The BADU Omni electronic control valve is a reliable and time-saving alternative to manual backwash valves.

## Mode of operation

An external control or other remote switch can specify which position the BADU Omni actuator should move its valve insert to. Seeing as the external control can only turn the filter pump on when the BADU Omni actuator has reached one of the 6 positions, the usual z1-z2 enabling contact can be used to stop the pump. The external control can specify the position selection either via the potential-free inputs or the BADU Omni actuator's 230 V inputs. All six valve positions can be accessed.