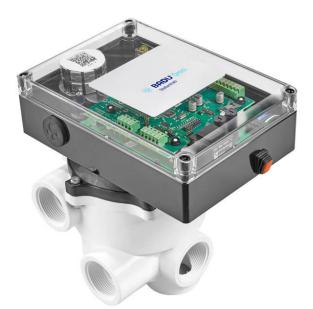

## BADU<sup>®</sup> Omni actuator with R 41/3 A

Depending on the size and load, filter units have to be backwashed on a regular basis in order to wash away debris that has been filtered in. The BADU Omni electronic control value is a reliable and time-saving alternative to manual backwash values.

## Mode of operation

An external control or other remote switch can specify which position the BADU Omni actuator should move its valve insert to. Seeing as the external control can only turn the filter pump on when the BADU Omni actuator has reached one of the 6 positions, the usual z1-z2 enabling contact can be used to stop the pump. The external control can specify the position selection either via the potential-free inputs or the BADU Omni actuator's 230 V inputs. All six valve positions can be accessed.