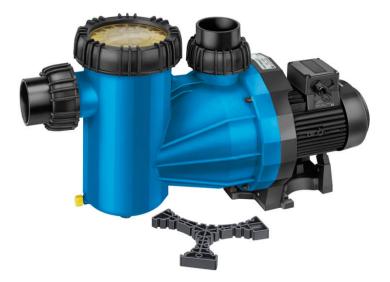

# BADU<sup>®</sup> Resort 80

The BADU Resort covers fields of application which would otherwise be served by expensive, heavy duty bronze and cast-iron pumps. The BADU Resort's areas of expertise are wellness spas with large pools or attractions such as splash showers and waterfalls, hotel swimming pools and extraordinary private swimming pools. Thanks to the high quality reinforced fibreglass plastic version, investment costs are dramatically reduced without affecting the superior performance and durability.

# Design

Monoblock-type pump with integrated strainer tank. The bellow-type mechanical seal is mounted on a plastic shaft protector sleeve. Motor/pump shaft has no contact with the pool water providing complete electrical separation.