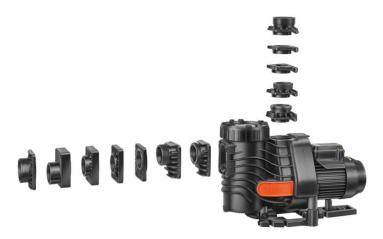

## **BADU**<sup>®</sup> EasyFit connection set 4

Connection set 4: compatible with Sta-Rite® "5P2R" pumps among other brands of pump.

With the BADU EasyFit the often time-consuming task of installing a new circulation pump into an existing filter unit is a thing of the past. The self-priming pump fits with six different connection sets and flexible pump feet in almost every unit, regardless of the manufacturer!