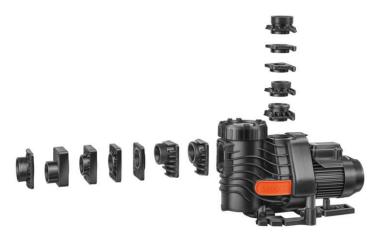

## **BADU**<sup>®</sup> EasyFit connection set 3

Connection set 3: compatible with Hayward® "Super Pump®" pumps among other brands of pump.

With the BADU EasyFit the often time-consuming task of installing a new circulation pump into an existing filter unit is a thing of the past. The self-priming pump fits with six different connection sets and flexible pump feet in almost every unit, regardless of the manufacturer!