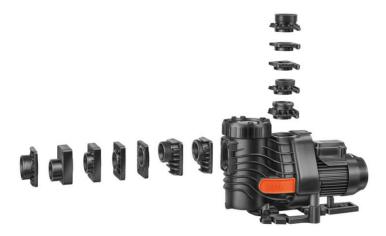

## **BADU<sup>®</sup>** EasyFit connection set 2

Connection set 2: compatible with Pentair<sup>®</sup> "WhisperFlo<sup>®</sup>' pumps among other brands of pump.

With the BADU EasyFit the often time-consuming task of installing a new circulation pump into an existing filter unit is a thing of the past. The self-priming pump fits with six different connection sets and flexible pump feet in almost every unit, regardless of the manufacturer!