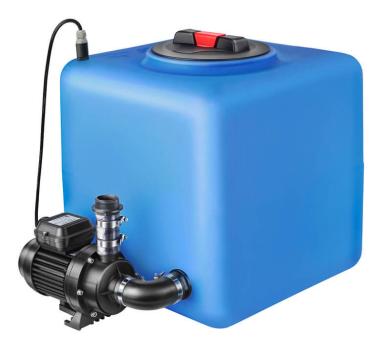

# Sample water return unit MRA 6

Intelligently designed, independent and very flexible. With large collecting tank and reduced switching frequency.

### Design

100 litre polyethylene container. Lid with integrated ventilation, including pump, level switch and non-return valve. Ready for connection with 3 m cable and plug.