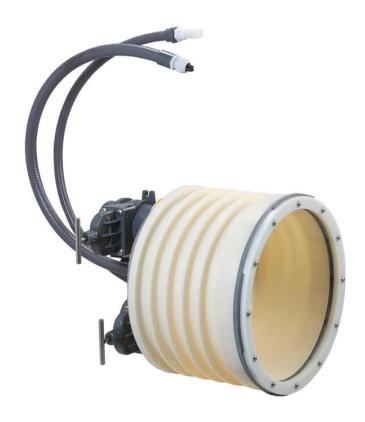

# **BADU**<sup>®</sup>JET Primavera/Deluxe Pre-assembly kit

The pre-assembly kit is suitable for the BADUJET Primavera and BADUJET Primavera Deluxe variations. Therefore it's not necessary to decide upon a unit during the planning and building phases. The desired BADUJET Primavera unit can be selected, installed or upgraded at a later stage.

## **Miscellaneous**

BADUJET Primavera deluxe design:

Design as for the BADUJET Primavera but supplied with the addition of the nozzles and the operating elements in stainless steel.

Permitted limits for stainless steel parts: