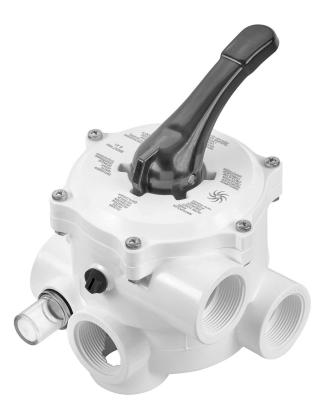

## BADU<sup>®</sup> Mat R 41/3 A

Sand filters must be periodically backwashed in order to loosen up the sand and to eliminate filtered dirt through the waste system. This requires, among other things, the hydraulic current of the filter circulation pump to be reversed through the filter housing.

These functions as well as others can be adjusted easily and effortlessly with the BADU Mat.

Note: The seal is in the upper part of the valve. This makes it easier to replace if it becomes worn.