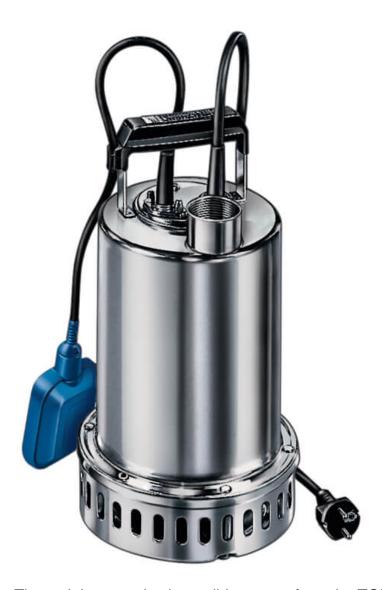

## Stainless steal submersible pump TOP 74, Version WS

The stainless steel submersible pumps from the TOP 72 – TOP 80 range are especially suitable for handling clean, clouded or slightly contaminated water, for example swimming pool water, ground water, rainwater and clarified sludge. All wetted parts are made from stainless steel 1.4301.