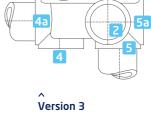

#### Designs

- BADU Mat R 41/3 A / BADU Mat R 51/3 A
- All connections open, with two sealing plugs. - BADU Mat R 41/3 G / BADU Mat R 51/3 G
- Threaded connections. - BADU Mat R 41/3 K / BADU Mat R 51/3 K
- Glue connections.
- BADU Mat R 41/3 GK / BADU Mat R 51/3 GK
  Connections 2 + 3 = G.
  Connections 1 + 4a + 5 = K.

## ^ BADU Mat R 41/BADU Mat R 51

| 1 | Pump |
|---|------|
| - | Deel |

- 2 Pool
- 3 Sewage
- 4 / 4a to the filter5 / 5a from the filter

Detailed dimensions available on request or at badu.de

The measurements in brackets are for  $\,$  BADU Mat R 51.