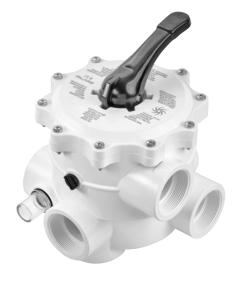

# BADU° Mat R 41 / Mat R 51

The robust allrounder keeps everything under control. Manual 6-way multiport valve as a sidemount valve.

#### Designs

- BADU Mat R 41/3 A / BADU Mat R 51/3 A
- All connections open, with two sealing plugs. - BADU Mat R 41/3 G / BADU Mat R 51/3 G
- Threaded connections. - BADU Mat R 41/3 K / BADU Mat R 51/3 K
- Glue connections.
- BADU Mat R 41/3 GK / BADU Mat R 51/3 GK
  Connections 2 + 3 = G.
  Connections 1 + 4a + 5 = K.

#### Performance characteristic

- The gasket is in the upper part of the valve. This makes it easier to replace if it becomes worn.

| Article no   | Description        | Connections                        |
|--------------|--------------------|------------------------------------|
| 263.5000.000 | BADU Mat R 41/3 GK | Rp 1½/d 50                         |
| 263.3300.000 | BADU Mat R 41/3G   | Rp 1½                              |
| 263.3700.000 | BADU Mat R 41/3 A  | Rp 1½, with two R 1½ sealing plugs |
| 263.3600.000 | BADU Mat R 41/3K   | d 50                               |
| 264.5000.000 | BADU Mat R 51/3 GK | Rp 2/d 63                          |
| 264.3300.000 | BADU Mat R 51/3G   | Rp 2                               |
| 264.3700.000 | BADU Mat R 51/3 A  | Rp 2, with two R 2 sealing plugs   |
| 264.3600.000 | BADU Mat R 51/3K   | d 63                               |