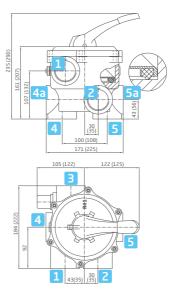

^ BADU Mat R 41 ^ BADU Mat R 51

Flow characteristics

Dimensions

## ^ BADU Mat R 41/BADU Mat R 51

| 1 | Pump |
|---|------|
| - | Deel |

- 2 Pool
- 3 Sewage
- 4 / 4a to the filter5 / 5a from the filter

Detailed dimensions available on request or at badu.de

The measurements in brackets are for  $\,$  BADU Mat R 51.