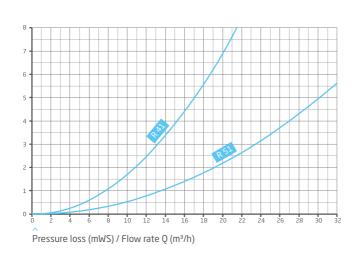

### **Operating data**

| Water temperature m          | nax. 40 °C  |
|------------------------------|-------------|
| Interior housing pressure ma | ax. 2.5 bar |

Due to optimal water flow there is minimal flow noise and flow loss. See flow characteristics on page 125.

^ BADU Mat R 41 ^ BADU Mat R 51

Flow characteristics

Dimensions