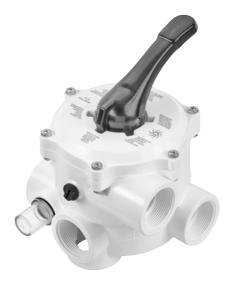

# BADU° Mat R 41 / Mat R 51

The robust allrounder keeps everything under control. Manual 6-way multiport valve as a sidemount valve.

#### Designs

- BADU Mat R 41/3 A / BADU Mat R 51/3 A
- All connections open, with two sealing plugs. - BADU Mat R 41/3 G / BADU Mat R 51/3 G
- Threaded connections. - BADU Mat R 41/3 K / BADU Mat R 51/3 K
- Glue connections.
- BADU Mat R 41/3 GK / BADU Mat R 51/3 GK
  Connections 2 + 3 = G.
  Connections 1 + 4a + 5 = K.

#### Performance characteristic

- The gasket is in the upper part of the valve. This makes it easier to replace if it becomes worn.

| Article no   | Description        | Connections                        |
|--------------|--------------------|------------------------------------|
| 263.5000.000 | BADU Mat R 41/3 GK | Rp 1½/d 50                         |
| 263.3300.000 | BADU Mat R 41/3G   | Rp 1½                              |
| 263.3700.000 | BADU Mat R 41/3 A  | Rp 1½, with two R 1½ sealing plugs |
| 263.3600.000 | BADU Mat R 41/3K   | d 50                               |
| 264.5000.000 | BADU Mat R 51/3 GK | Rp 2/d 63                          |
| 264.3300.000 | BADU Mat R 51/3G   | Rp 2                               |
| 264.3700.000 | BADU Mat R 51/3 A  | Rp 2, with two R 2 sealing plugs   |
| 264.3600.000 | BADU Mat R 51/3K   | d 63                               |